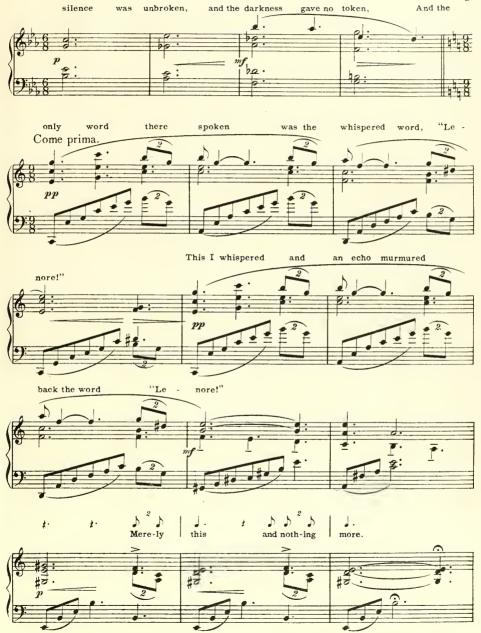

#### THE RAVEN

EDGAR ALLAN POE

ARTHUR BERGH.

(Except where expressly indicated, the reading should be in as free a style as possible.)

Once upon a midnight dreary, while I pondered, weak and weary, Over many a quaint and Andante quasi Allegretto.

curious volume of forgotten lore- While I nodded, nearly napping, suddenly there came a tapping,

I marveled this ungainly fowl to hear discourse so plainly, Though its answer little meaning,-

Ever yet was blessed with seeing bird above his chamber door-Bird or beast upon the sculp-